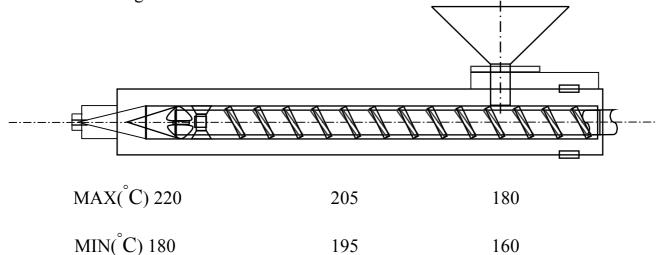

## **Processing Conditions**

- A Pre-drying  $80^{\circ}$ C x 2~3 hrs
  - depending ona) Humidityb) Ratio of reground resin
    - c) Storage conditions
- B. Barrel Setting Profile

C. Mold Temperature  $40 \sim 70 \degree C$ 

depending on a) Thickness

- b) Dimension
- c) Gate and runner system