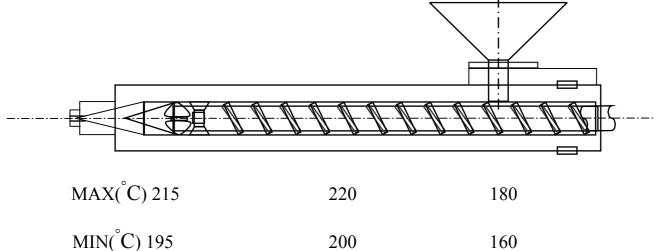

## **Processing Conditions**

- A Pre-drying  $80^{\circ}$ C x 2~3 hrs
  - depending ona) Humidityb) Ratio of reground resin
    - c) Storage conditions
- B. Barrel Setting Profile

C. Mold Temperature  $40 \sim 70 \degree C$ 

depending on a) Thickness

- b) Dimension
- c) Gate and runner system