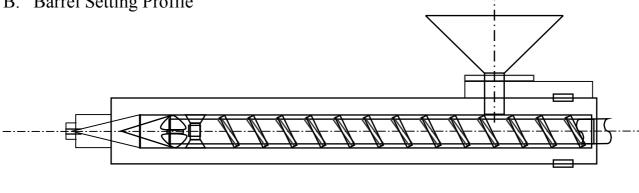

## **Processing Conditions**

Pre-drying 80°C x 2~3 hrs

depending on

- a) Humidity
- b) Ratio of reground resin
- c) Storage conditions

B. Barrel Setting Profile

MAX(°C) 205

195

170

MIN(°C) 185

175

150

40~70 °C C. Mold Temperature

depending on

- a) Thickness
- b) Dimension
- c) Gate and runner system