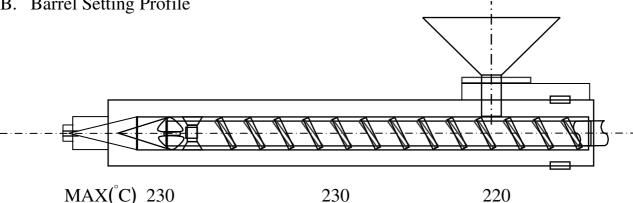

## **Processing Conditions**

Pre-drying  $80 \sim 85$  °C x  $2 \sim 4$  hrs

depending on

- a) Humidity
- b) Ratio of reground resin
- c) Storage conditions

B. Barrel Setting Profile

MAX(°C) 230

MIN (°C) 190

190

180

C. Mold Temperature 30~70°C

depending on

- a) Thickness
- b) Dimension
- c) Gate and runner system