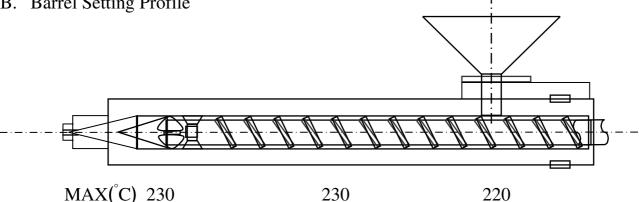

### **Processing Conditions**

Pre-drying  $80 \sim 85$  °C x  $2 \sim 4$  hrs

depending on a) Humidity

b) Ratio of reground resin

c) Storage conditions

B. Barrel Setting Profile

MAX(°C) 230

MIN (°C) 190

230

190

180

C. Mold Temperature 30~70°C

depending on

- a) Thickness
- b) Dimension
- c) Gate and runner system