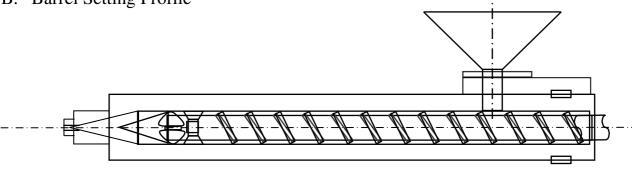

### **Processing Conditions**

Pre-drying  $80 \sim 85^{\circ} \text{C} \times 2 \sim 3 \text{ hrs}$ 

depending on

a) Humidity

b) Ratio of reground resin

c) Storage conditions

 $MAX(^{\circ}C)$  230 230 220

MIN(°C) 190 190

30~70 °C C. Mold Temperature

depending on

- a) Thickness
- b) Dimension
- c) Gate and runner system