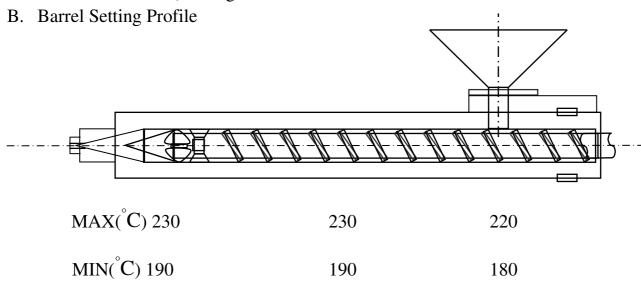

### **Processing Conditions**

A Pre-drying  $80 \sim 85$  °C x  $2 \sim 4$  hrs

depending on

- a) Humidity
- b) Ratio of reground resin
- c) Storage conditions

C. Mold Temperature 30~70 °C

depending on

- a) Thickness
- b) Dimension
- c) Gate and runner system