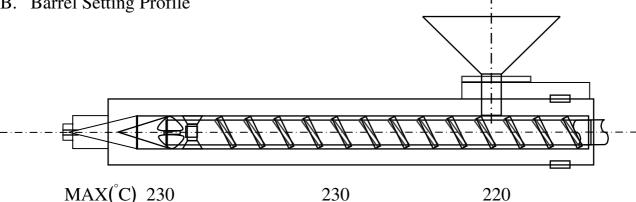

### **Processing Conditions**

Pre-drying  $80 \sim 85$  °C x  $2 \sim 4$  hrs

depending on

- a) Humidity
- b) Ratio of reground resin
- c) Storage conditions

B. Barrel Setting Profile

MAX(°C) 230

MIN (°C) 190

230 190

180

C. Mold Temperature 30~70°C

depending on

- a) Thickness
- b) Dimension
- c) Gate and runner system